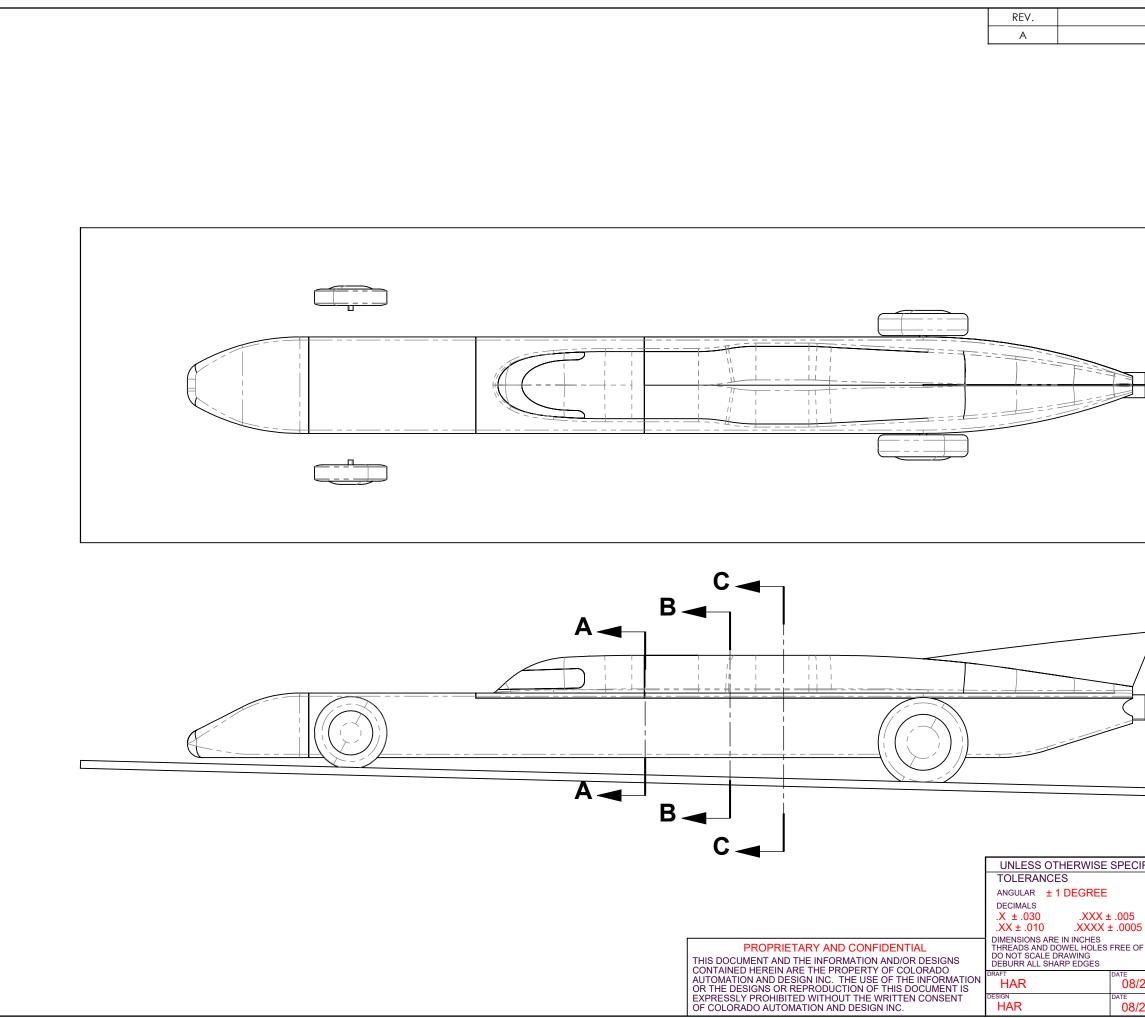

| DESCRIPTION        |                        | ECO             | DATE           |
|--------------------|------------------------|-----------------|----------------|
| INITIAL RELEA      | SE                     | N/A             | 08/2018        |
|                    |                        |                 |                |
|                    |                        |                 |                |
|                    |                        |                 |                |
|                    |                        |                 |                |
|                    |                        |                 |                |
|                    |                        |                 |                |
|                    |                        |                 |                |
|                    |                        |                 |                |
|                    |                        |                 |                |
|                    |                        |                 |                |
|                    |                        |                 |                |
|                    |                        |                 |                |
|                    |                        |                 |                |
|                    |                        |                 |                |
|                    |                        |                 |                |
|                    |                        |                 |                |
|                    |                        |                 |                |
|                    |                        |                 |                |
|                    |                        |                 |                |
|                    |                        |                 |                |
|                    |                        |                 |                |
|                    |                        |                 |                |
|                    |                        |                 |                |
|                    |                        |                 |                |
|                    |                        |                 |                |
|                    |                        |                 |                |
|                    |                        |                 |                |
|                    |                        |                 |                |
|                    |                        |                 |                |
|                    |                        |                 |                |
| $\overline{}$      |                        |                 |                |
| /                  |                        |                 |                |
|                    |                        |                 |                |
|                    |                        |                 |                |
|                    |                        |                 |                |
|                    |                        |                 |                |
|                    |                        |                 |                |
|                    |                        |                 |                |
|                    |                        |                 |                |
|                    |                        |                 |                |
|                    |                        |                 |                |
| SPECIFIED          |                        |                 |                |
|                    | COLORADO               |                 | DN             |
|                    | AND DE                 | SIGN, INC.      |                |
| .005 3250 Q        | UENTIN ST, UNIT 138, A | AURORA CO 80011 | (720)-458-1436 |
| TITLE              |                        |                 |                |
| FREE OF PAINT DESC | RIPTION                |                 |                |
|                    |                        | 0 Pody 00       |                |
| 08/2018 DWG NO.    | Bockscar 2.            |                 | <b>)19</b>     |
| 08/2018 SIZE B     | SCALE 1:24             | S               | HEET 1 of 2    |